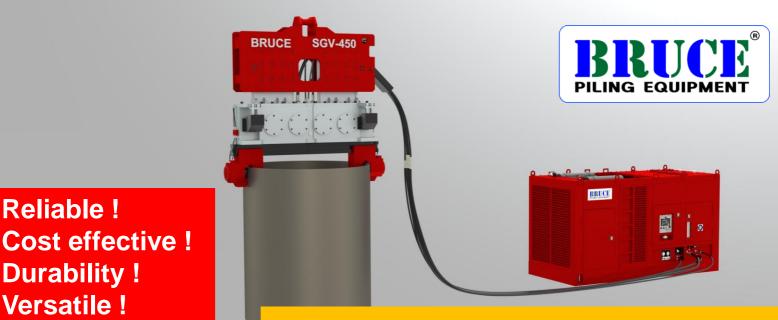

## **BRUCE SGV-450 Vibratory Hammer**

Eccentric moment: 59kg.m / 579Nm

Max. frequency: 1730vpm (adjustable frequency)

Centrifugal force: 198ton /1,944kN

Amplitude (free hanging w/ sheet pile clamp): 21mm

Max. line full for extracting: 90tons / 883kN

Dimension without clamp:

L3080mmxW570mmxH2250mm

Weight without clamp: 6400kg

Height with sheet pile clamp: 3100mm

Weight with sheet pile clamp: 7600kg

Height with beam & casing clamp: 3135mm

Weight with beam & casing clamp: 8800kg

## **BRUCE PQ-600V Power Pack**

Diesel engine: Hyundai (Doosan) engine \*1

Max. power: 673HP / 505kW

Engine speed: 1800rpm

Max. Pump flow: 650LPM

Operating pressure: 320bar

Dimension: L3500mmxW1800mmxH2200mm

Weight with operating: 6600kg

\*1. Volvo engine is as optional.